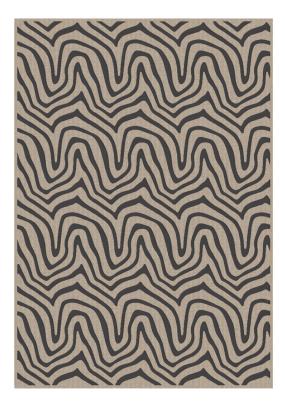

## VICTORIA 7

| Composition | Pile 100% VI Base 95% WO - 5% PA                                                                                                                                                                       |
|-------------|--------------------------------------------------------------------------------------------------------------------------------------------------------------------------------------------------------|
| Dimensions  | $\pm$ 160 cm x 230 cm ( $\pm$ 5 ft 3 x 7 ft 6) / $\pm$ 200 cm x 290 cm ( $\pm$ 6 ft 6 x 9 ft 6) / $\pm$ 240 cm x 340 cm ( $\pm$ 7 ft 10 x 11 ft 1) / Special sizes                                     |
| Entretien   | Professional rug cleaning recommended, avoid cleaning<br>with water, vacuum regularly to shorten the time of<br>natural shedding of fibres, blot spills immediately, keep<br>out of direct immediately |