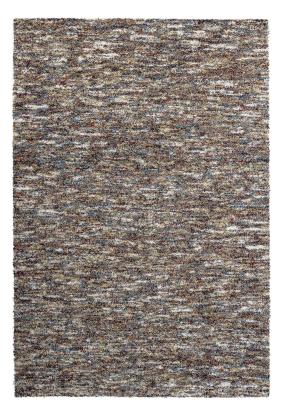

## ISABELLA MULTI

| Composition 100% PP |                                                                                                                                                                                                      |
|---------------------|------------------------------------------------------------------------------------------------------------------------------------------------------------------------------------------------------|
| Dimensions          | $\pm$ 160 cm x 230 cm ( $\pm$ 5 ft 3 x 7 ft 6) / $\pm$ 200 cm x 290 cm ( $\pm$ 6 ft 6 x 9 ft 6) / $\pm$ 240 cm x 340 cm ( $\pm$ 7 ft 10 x 11 ft 1)                                                   |
| Care code           | Professional rug cleaning recommended, avoid cleaning<br>with water, vacuum regularly to shorten the time of<br>natural shedding of fibres, blot spills immediately, keep<br>out of direct sunlight. |